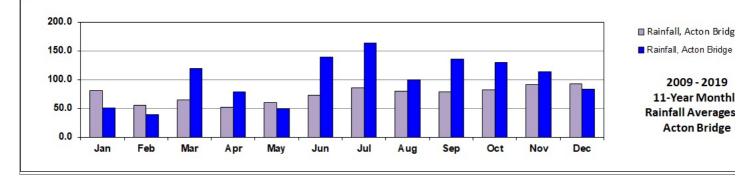

The chart below shows two rainfall series - the purple is our 11-year 2009-2019 months' averages for the Acton Bridge 5" rain gauge ; the dark blue is the actual 2019 monthly rainfall. Eight of the twelve months were wetter than our average (several being exceptionally so) making 2019 our wettest year on record.