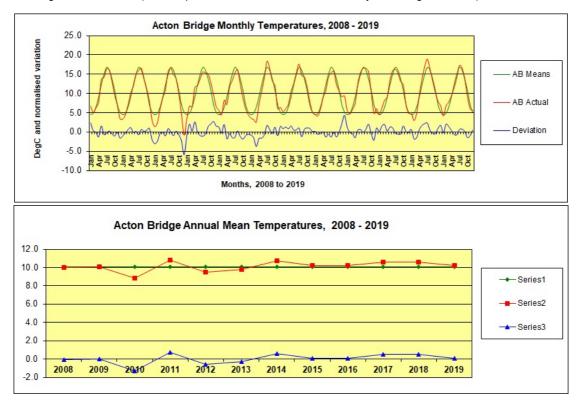

The following charts (updated January 2020) show the last 12 years' monthly and annual temperatures plotted (in red) against the (green, repeating) 2008 - 2019 12-year Acton Bridge averages, with our recorded deviation from average plotted in blue to the same scale. Notice (in blue) the exceptionally cold December 2010 (-0.8°C) and the exceptionally mild December 2015 (+9.4°C, more than 10° warmer than 2010). The lower chart shows the annual averages and deviations (for example, 2014 was 0.8° milder than our 12-year average of 10.1°C).