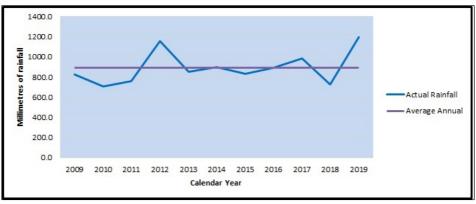

The next chart shows annual rainfall at Acton Bridge compared with our 11-year average of 893mm. At 1,200mm, the overall rainfall for 2019 was 34% above normal, and the wettest we have ever recorded.

Annual and Monthly Temperature and Rainfall Statistics from Acton Bridge, from the present year back to 2008, most recent first. After 12 years of recording and placing our meteorological data on line, we have had to retire the Davis VP2 Weather Station owing to a relocation. We're sorry that we were not able to complete Calendar 2020. October is our last recorded month.